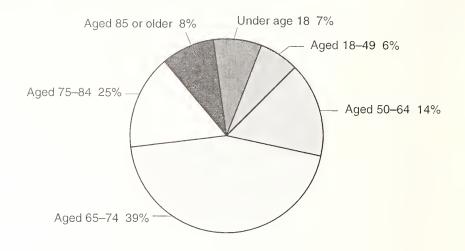

| 2.6 million                                     |
| Poverty                                                  | 1996 poverty income thresholds: Individual, aged 65 or older                                                                                                 | \$7,525                                         |
|                                                          | Couple, householder aged 65 or older                                                                                                                         | 9,491<br>16,029                                 |



Source: Table 5.A1.



# Adult OASDI beneficiaries, by sex, December 1996





Source: Table 5.A16.

# OASDI beneficiaries, by age, December 1996



Source: Tables 5.A1 and 5.A10.

## Average monthly OASDI benefit amounts, December 1996



Source: Table 5.A1.

Fully insured population as percent of population aged 17 or older in Social Security area, as of January 1, 1941–96



Source: Table 4.C5.

Social Security provides at least half of total income for a majority of beneficiaries, 1994



Social Security's role in reducing poverty, 1994



'An aged unit is either a married couple living together with the husband or wife aged 65 or older, or a person 65 or older, who does not live with a spouse. Beneficiary units are the subset of this group who are receiving Social Security benefits.

Source: Income of the Aged Chartbook, 1994, pp. 9 and 10. Background data from Income of the Population 55 or Older, 1994, pp. 93-94 and 124. Offic